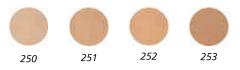

## **CREAM COMPACT / 1115**

It is perfect product which has the powder, foundation and coverstick effects because of its creamy and silky texture. It protects the natural moist balance of the skin. Because of its silky texture you can apply easily and equally to skin. It prevents shine, and even covers the smallest lines on your face.

## КРЕМ-ПУДРА / 1115

Кремовая и шелковистая основа пудры и одновременно тонального крема создают уникальный продукт. Сохраняет естественный влажный баланс кожи, скрывает мелкие недостатки кожи.