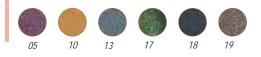

# **GLITTER EYELINER / 1201**

It offers different and beautiful shades with nourishing provitami B5 content and the gelly texture creating a glossy look. It completes your eye make-up with its special formulation that contains dense glitter.

## ПОДВОДКА С БЛЕСТКАМИ / 1201

Содержащийся витамин В5, питающий кожу век и гелевая основа различных видов блесток предоставляют исключительную возможность выбора. Присутствие глиттерных частиц делает Ваш взгляд неповторимым.