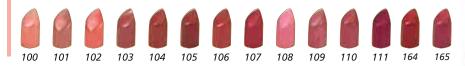

# **LIPSTICK / 1182**

Its new and soft formulation moisturizes, provides an efficient care, brightens and protects your lips from external conditions. With its easy application and fashion colors, it brings comfort and helps to feel yourself lively and better.

## ПОМАДА / 1182

Специально разработанная новая формула обеспечивает блеск, уход и защиту от внешних воздействий, обладает увлажняющими свойствами. Удобство в использовании, превосходные модные оттенки улучшат ваше настроение и придадут уверенность в себе.