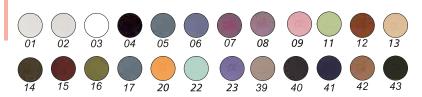

## MONO SHADOW / 1165

It is easily applied with its very thin and soft texture in which micronised minerals are used. Available in shiny, matt and brilliant shades. It is long lasting due to its formulation containing ultra thin, micronised and dense pigments. For wonderful glowing eyes. Essence free.

## ОДИНОЧНЫЕ ТЕНИ / 1165

Микронизированные минералы, смягченная шелковистая основа удобна в использовании. Имеет большой спектр цветов: яркие, матовые, блестящие и т.д. Благодаря очень мелкому помолу теней, особым пигментам долго держатся на веках. Придают глазам неповторимость. Не содержат эссенцию.