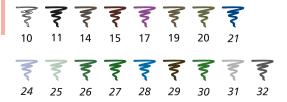

## MONO SHADOW / 1165

It is easily applied with its very thin and soft texture in which micronised minerals are used. Available in shiny, matt and brilliant shades. It is long lasting due to its formulation containing ultra thin, micronised and dense pigments. For wonderful glowing eyes. Essence free.

## ОДИНОЧНЫЕ ТЕНИ / 1165

Микронизированные минералы, смягченная шелковистая основа удобна в использовании. Имеет большой спектр цветов: яркие, матовые, блестящие и т.д. Благодаря очень мелкому помолу теней, особым пигментам долго держатся на веках. Придают глазам неповторимость. Не содержат эссенцию.