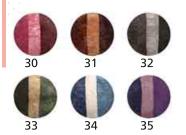

## MONO SHADOW / 1165

It is easily applied with its very thin and soft texture in which micronised minerals are used. Available in shiny, matt and brilliant shades. It is long lasting due to its formulation containing ultra thin, micronised and dense pigments. For wonderful glowing eyes. Essence free.

## ОДИНОЧНЫЕ ТЕНИ / 1165

Микронизированные минералы, смягченная шелковистая основа удобна в использовании. Имеет большой спектр цветов: яркие, матовые, блестящие и т.д. Благодаря очень мелкому помолу теней, особым пигментам долго держатся на веках. Придают глазам неповторимость. Не содержат эссенцию.