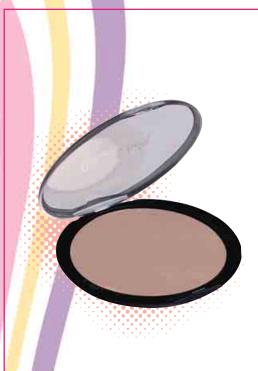

## **CREAM COMPACT / 1115**

It is perfect product which has the powder, foundation and coverstick effects because of its creamy and silky texture. It protects the natural moist balance of the skin. Because of its silky texture you can apply easily and equally to skin. It prevents shine, and even covers the smallest lines on your face.

## КРЕМ-ПУДРА / 1115

Кремовая и шелковистая основа пудры и одновременно тонального крема создают уникальный продукт. Сохраняет естественный влажный баланс кожи, скрывает мелкие недостатки кожи.