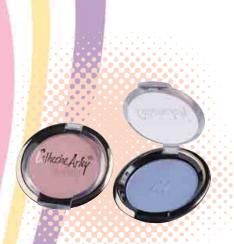

## MONO SHADOW / 1165

It is easily applied with its very thin and soft texture in which micronised minerals are used. Available in shiny, matt and brilliant shades. It is long lasting due to its formulation containing ultra thin, micronised and dense pigments. For wonderful glowing eyes. Essence free.

## ОДИНОЧНЫЕ ТЕНИ / 1165

Микронизированные минералы, смягченная шелковистая основа удобна в использовании. Имеет большой спектр цветов: яркие, матовые, блестящие и т.д. Благодаря очень мелкому помолу теней, особым пигментам долго держатся на веках. Придают глазам неповторимость. Не содержат эссенцию.