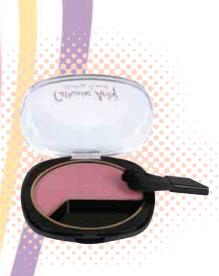

## **BLUSHER / 1163**

It is long lasting due to its micronised minerals, dense pigments and silky texture. It makes you feel the harmony of the colors on your cheecks.

## РУМЯНА / 1163

Микронизированные минералы, пигменты, шелковистая основа сохраняют естественный румянец в течении дня.

It is long lasting due to its micronised mineral, dense pigments and silky texture. It makes you feel the harmony of the colors on your cheeks.