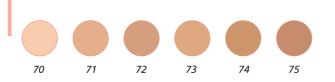

## **COMPACT POWDER / 1189**

It gives velvety effect to your face with its thin and silky tissue. It is prevent shining of your skin with micronize minerals inside it hand helps to seems more natural, mat and colour integrity. It is perfect harmonious to all type skins with its extensive colour alternatives.

#### КОМПАКТНАЯ ПУДРА / 1189

Пудра мелкой фракции практически неосязаема, благодаря чему кожа свободно дышит. Входящие в состав микронизированные минералы создают естественный, здоровый матовый вид. Адаптируется к цвету кожи, придает безупречный внешний вид.