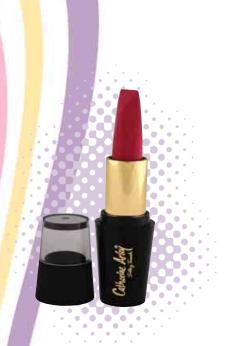

# **LIPSTICK / 1182**

Its new and soft formulation moisturizes, provides an efficient care, brightens and protects your lips from external conditions. With its easy application and fashion colors, it brings comfort and helps to feel yourself lively and better.

## ПОМАДА / 1182

Специально разработанная новая формула обеспечивает блеск, уход и защиту от внешних воздействий, обладает увлажняющими свойствами. Удобство в использовании, превосходные модные оттенки улучшат ваше настроение и придадут уверенность в себе.