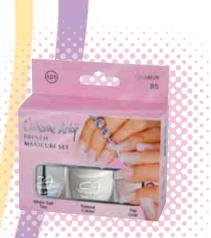

## FRENCH MANICURE / 1160F

Chic and fashionable. Offered in a set of three, with white nail, natural and top coat combinations. Easy application with nail tip guides.

## ФРАНЦУЗСКИЙ МАНИКЮР / 1160F

Шикарный французский маникюр, соответствующий своему названию. Представлен в наборе из трех цветов: белого матового,натурального тона и блеска для ногтей. Рекомендуется использовать удобный в применении аппликатор для любой конфигурации ногтей.