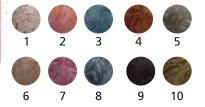

# **5 COLORS EYESHADOW / 1166**

Perfect eyeshadow which has an easy application because of its silky texture. With its five alternatives, it helps to give deepness and color shadows to your eye make up. All day colorful looks to your eyes with its dense color texture.

## 5 ЦВЕТНЫЕ ТЕНИ / 1166

Шелковое покрытие обеспечивает легкость в применении. Набор 5-ти цветов позволяет подчеркнуть глубину глаз. Насыщенность цвета сохраняется в течении дня.