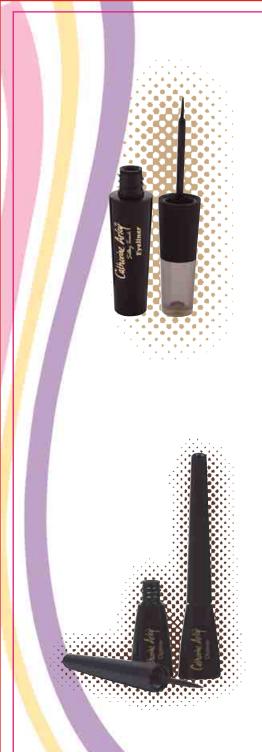

## **EYELINER / 1196**

An easy applicable product with its silky texture. It emphasizes the beauty of your eyes with its distinct beautiful color alternatives. Its special Formula, which does not bleed under high temperature, prolongs the lively appearance of the first application for a long time.

#### КАРАНДАШ ДЛЯ ГЛАЗ / 1196

Устойчивый карандаш с мягкой кремообразной текстурой. Широкий спектр цветов для глаз. Входящая в состав специально подобранная формула не позволяет растекаться при высокой температуре, создает интенсивный оттенок, который не тускнеет в течении дня.

# **DIPLINER / 1458**

This liquid eyeliner creats deeper and more attractive looks by emphasizing the contours of the eyes with its practical and easy - to - use applicator. At the bottom of eyelashes can be applied in the desired thinness. It is permanent all day long.

## ПОДВОДКА ДЛЯ ГЛАЗ / 1458

Жидкая подводка с твердой пластичной кисточкой. Кремообразная текстура подводки идеально формируется в линию, быстро сохнет и сохраняется на глазах в течении целого дня. Твердая пластичная кисточка обеспечивает получении четкой линии.