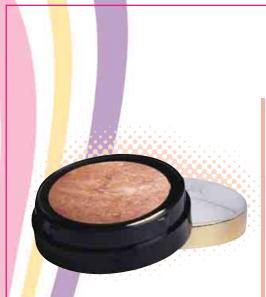

## **TERRACOTTA POWDER / 1184**

For a brilliant and smooth bronze skin. Applied either as a powder all around the face or as a blusher on your cheeks.

## ПУДРА ТЕРРАКОТТА / 1184

Идеальное универсальное средство для бронзовой и здоровой кожи. По желанию можно использовать в качестве румян или пудры. В обоих случаях обеспечивает естественный бронзовый оттенок.