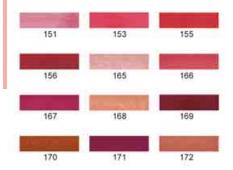

# **LIPSTICK / 1182**

Its new and soft formulation moisturizes, provides an efficient care, brightens and protects your lips from external conditions. With its easy application and fashion colors, it brings comfort and helps to feel yourself lively and better.

## ПОМАДА / 1182

Специально разработанная новая формула обеспечивает блеск, уход и защиту от внешних воздействий, обладает увлажняющими свойствами. Удобство в использовании, превосходные модные оттенки улучшат ваше настроение и придадут уверенность в себе.