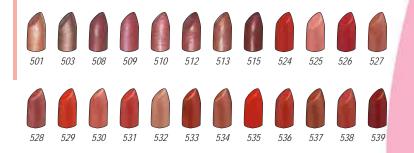

# **LIPSTICK / 1182**

Its new and soft formulation moisturizes, provides an efficient care, brightens and protects your lips from external conditions. With its easy application and fashion colors, it brings comfort and helps to feel yourself lively and better.

## ПОМАДА / 1182

Специально разработанная новая формула обеспечивает блеск, уход и защиту от внешних воздействий, обладает увлажняющими свойствами. Удобство в использовании, превосходные модные оттенки улучшат ваше настроение и придадут уверенность в себе.