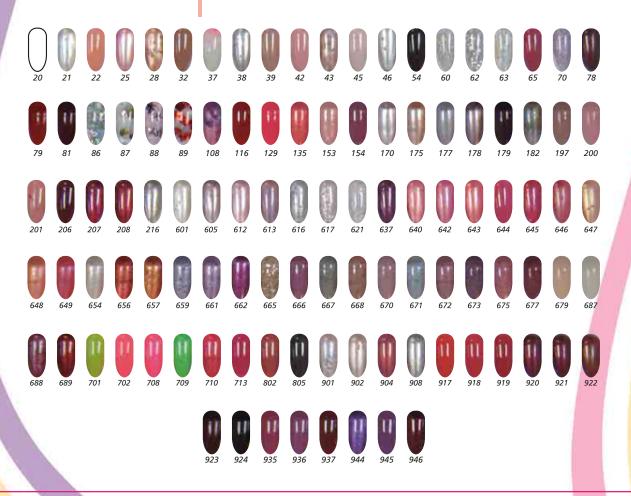

## NAIL LACQUER / 1100

It is free of formaldehyde, toluene and dibytyl phthalate (REACH Formula) It gives perfect brilliance to nails. It protects and colors the nails with its improved gloss and wear effect even with one layer application. Pearly and matte shades convey the fashion colors to your nails. Applied easily and dries quickly.

## ЛАК ДЛЯ НОГТЕЙ / 1100

Не содержит формальдегида, толуена и дибутил фталата- вредных примесей (Reach формула). Особая формула придает блеск ногтям и защищает ногти от внешних воздействий, при нанесении только одного слоя создает желаемый эффект. Перламутровые, матовые оттенки всегда соответствуют направлениям моды. Удобен в применении и быстро сохнет.