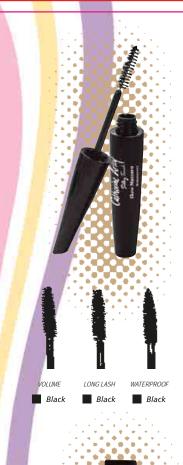

#### **MASCARA VOLUME / 1131**

While adding natural volume to your eyelashes, it helps the creation of healthy eyelashes with its vitamin complex.

## MASCARA LONG LASH / 1131

It obtains maximum length and volume to your eyelashes. It helps the creation of healthy eyelashes with its vitamine complex.

## MASCARA WATERPROOF / 1131

It obtains extra length and thickness with its water resistant formulation.

## ТУШЬ ОБЪЕМНАЯ / 1131

Увеличивает объем, прокрашивая при этом каждую ресничку. Обеспечивает уход за ресницами, благодаря содержанию витаминов и способствует их укреплению.

## ТУШЬ УДЛИНЯЮЩАЯ / 1131

Максимально удлиняет и увеличивает объем. Благодаря содержанию витаминов обеспечивает уход за ресницами и укрепляет их структуру.

## ТУШЬ ВОДОСТОЙКАЯ / 1131

Водостойкая формула обеспечивает экстра объем и длину, равномерно распределяя тушь по всему диаметру ресниц.