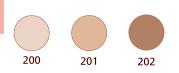

# **MOISTURIZING FOUNDATION / 1116**

It is a foundation for everyone who uses suitable moisturiser for their skin. Colored with micronised pigments, it can be applied easily. It has long lasting effect. It helps to protect the moist of the skin.

It protects the skin from external effects with its vitamin E content. It provides an efficient care as well as a lively skin.

#### ТОНАЛЬНЫЙ КРЕМ / 1116

Обладает увлажняющими свойствами,практичен в использовании, устойчив, не нарушает естественный баланс кожи. Защищает от внешних факторов, содержит витамин E, способствует уходу кожи.