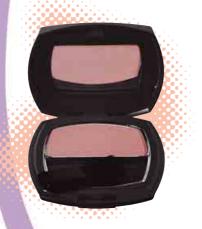

## **BLUSHER / 1163**

It is long lasting due to its micronised minerals, dense pigments and silky texture. It makes you feel the harmony of the colors on your cheecks.

## РУМЯНА / 1163

Микронизированные минералы, пигменты, шелковистая основа сохраняют естественный румянец в течении дня.

It is long lasting due to its micronised mineral, dense pigments and silky texture. It makes you feel the harmony of the colors on your cheeks.