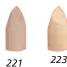

# NAIL POLISH CRACKLE / 1221

Innovation! Greate your own artistic image with ultra stylish nail polish Crackle

## ЛАК ДЛЯ НОГТЕЙ С ТРЕЩИНАМИ /1221

Новинка! Создай свой креативный образ с ультра модным лаком «Crackle »