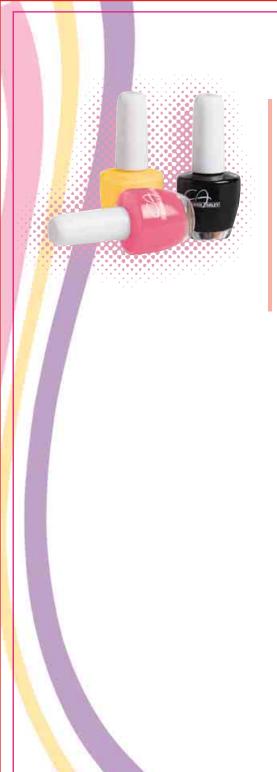

## NAIL LACQUER / 1100

It is free of formaldehyde, toluene and dibytyl phthalate (REACH Formula) It gives perfect brilliance to nails. It protects and colors the nails with its improved gloss and wear effect even with one layer application. Pearly and matte shades convey the fashion colors to your nails. Applied easily and dries quickly.

## ЛАК ДЛЯ НОГТЕЙ / 1100

Не содержит формальдегида, толуена и дибутил фталата- вредных примесей (Reach формула). Особая формула придает блеск ногтям и защищает ногти от внешних воздействий, при нанесении только одного слоя создает желаемый эффект. Перламутровые, матовые оттенки всегда соответствуют направлениям моды. Удобен в применении и быстро сохнет.