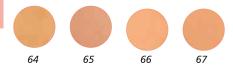

## COMPACT POWDER / 1113

It gives natural and lively effect and makes you to feel velvety effect on your skin. It spreads out smooth on your face and makes it mat and active looking.

#### КОМПАКТНАЯ ПУДРА / 1113

Создает естественный здоровый эффект, ощущение бархатистой мягкости на лице. Придает коже матовый оттенок.