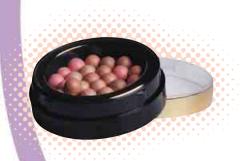

## **BALL BLUSHER / 1164**

Completely different, magical beauty balls. It gives a natural, lively and shining appearance.

## РУМЯНА ШАРИКОВЫЕ / 1164

Уникальные волшебные шарики... Создают естественный румянец благодаря сочетанию нескольких тонов.